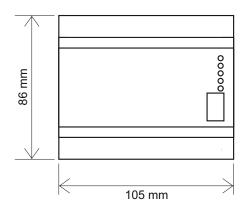

| Parameter                     | Value                                            |
|-------------------------------|--------------------------------------------------|
| Input voltage                 | DC 5 V                                           |
| Consumption                   | 4 W                                              |
| Communication interface       | RS485 (9600bps), IEC62386<br>Interface (1200bps) |
| Operating ambient temperature | -20 °C to +70 °C                                 |
| IP Rating                     | IP20                                             |
| Dimensions (LxWxH)            | 105x86x57mm (5M)                                 |
| Weight                        | 183g                                             |