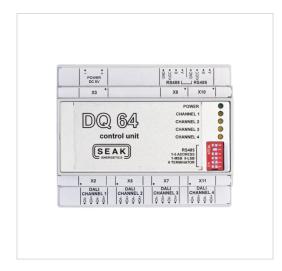

## **Control unit DQ-64**

Ordering code: DQ64100

## **Features**

- ✓ Communication with 4 IEC62386 Interface (DALI) lines
- ✓ Every IEC62386 Interface line controls a max. of 64 luminaries
- ✓ Communication with the controller through RS485 interface
- ✓ One RS485 bus can serve up to 31 DQ64 units
- ✓ RS485 interface has surge protection
- ▼ RS485 and IEC62386 interfaces are galvanically isolated

| Parameter                     | Value                                            |
|-------------------------------|--------------------------------------------------|
| Input voltage                 | DC 5 V                                           |
| Consumption                   | 4 W                                              |
| Communication interface       | RS485 (9600bps), IEC62386<br>Interface (1200bps) |
| Operating ambient temperature | -20 °C to +70 °C                                 |
| IP Rating                     | IP20                                             |
| Dimensions (LxWxH)            | 105x86x57mm (5M)                                 |
| Weight                        | 183g                                             |