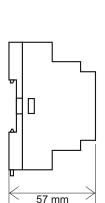

| Parameter                     | Value                                            |
|-------------------------------|--------------------------------------------------|
| Input voltage                 | DC 5 V                                           |
| Consumption                   | 4 W                                              |
| Communication interface       | RS485 (9600bps), IEC62386<br>Interface (1200bps) |
| Operating ambient temperature | -20 °C to +70 °C                                 |
| IP Rating                     | IP20                                             |
| Dimensions (LxWxH)            | 105x86x57mm (5M)                                 |
| Weight                        | 183g                                             |