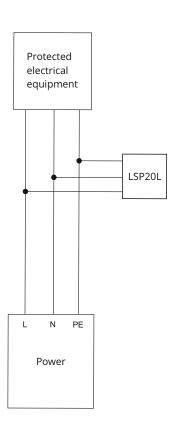

## **Luminaire Surge Protector LSP20L**

Ordering code: LSP20L-500

LSP20L is a device that protects other electronic devices from surges in electrical power or transient voltage, that flow from the powerline.