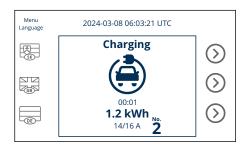

## **Features**

- ✓ Compatible with SEAK SMART CITY lighting control
- ✓ Wallbox charger with one 22 kW socket (Type 2, Mennekes)
- ▼ The device and charging status is indicated by a LED light
- ✓ Can be wall or pole mounted
- ✓ Authentification via RFID (option) or QR code
- ✓ OCPP 1.6/J support
- 2x Ethernet (switched)
- ✓ Payment via chargeme.online