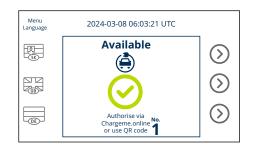

## **Features**

- ✓ Compatible with SEAK SMART CITY lighting control
- ✓ Wallbox charger with one 22 kW socket (Type 2, Mennekes)
- ▼ The device and charging status is indicated by a LED light
- ✓ Can be wall or pole mounted
- ✓ Authentification via RFID (option) or QR code
- ✓ OCPP 1.6/J support
- 2x Ethernet (switched)
- ✓ Payment via chargeme.online