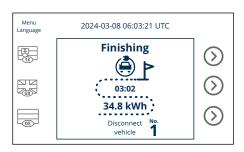

## **Features**

- ✓ Compatible with SEAK SMART CITY lighting control
- ✓ Wallbox charger with one 22 kW socket (Type 2, Mennekes)
- ▼ The device and charging status is indicated by a LED light
- ✓ Can be wall or pole mounted
- ✓ Authentification via RFID (option) or QR code
- ✓ OCPP 1.6/J support
- 2x Ethernet (switched)
- ✓ Payment via chargeme.online