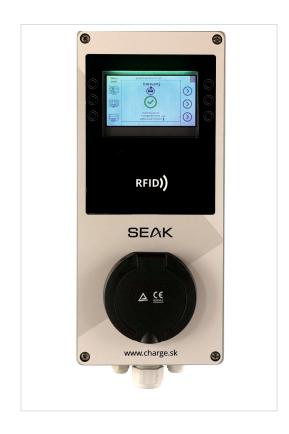

## POLECHARGER WM

Ordering code: LMCHWM

Simple wall- or pole-mounted EV charger with Type 2 socket, which can work independently or communicate with Seak lighting control system to negotiate the power available for electric vehicle charging. During the day, street lighting remains in standby mode and we use full line capacity for EV charging. At night part of line capacity is used for lighting and the rest for EVs. Further, the power saved by dimming of luminaires is used to increase the charging rate, which we can deliver to the EVs.

## **Features**

- ✓ Compatible with SEAK SMART CITY lighting control
- ✓ Wallbox charger with one 22 kW socket (Type 2, Mennekes)
- ▼ The device and charging status is indicated by a LED light
- ✓ Can be wall or pole mounted
- ✓ Authentification via RFID (option) or QR code
- ✓ OCPP 1.6/J support
- 2x Ethernet (switched)
- ✓ Payment via chargeme.online