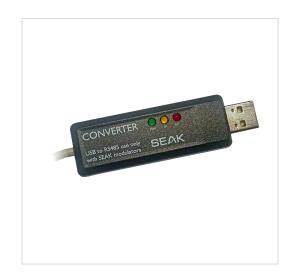

## **Converter USB-485-12**

Ordering code: USB485

The USB-485-12 converter has integrated +12 V power supply and communication devices with RS485 interface. With appropriate driver, there is a virtual serial port is created in a computer system, through which it is possible to access RS485 bus. The USB port is galvanically isolated from RS485. Basic status of this device is indicated by three LEDs - power, reception and transmission of data. The terminal RS485 link is permanently connected.