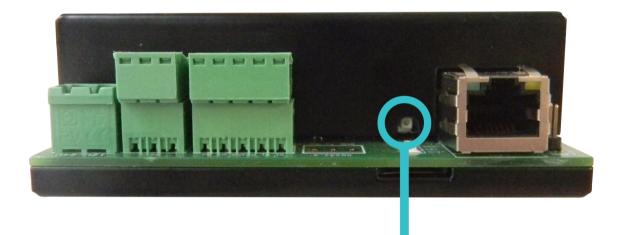

## Button for system recovery

- 1. Press the button for system recovery
- 2. Power on the LUMiMASTER (still keep pressing the recovery button)
- 3. Release the button after 10 seconds after power on
- 4. Wait 3 minutes till the system restores the factory firmware and reboots
- Recovery has been done, you will be able to connect using default IP address (192.168.0.254). Upgrade firmware to the latest version afterwards.