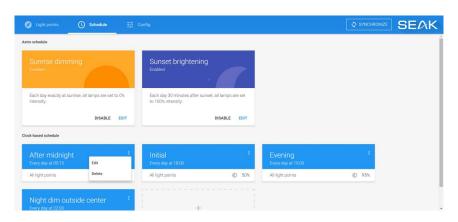

## Management of schedule

Manage the schedules based on the clock or based on astronomical sunset/sunrise.