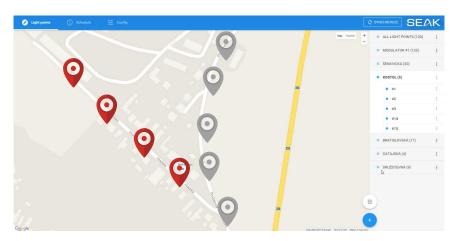

## **Checking of lamp status**

Check the status of individual luminaires. The application automatically detects and highlights the failure of all LUMINODE equiped luminaires.