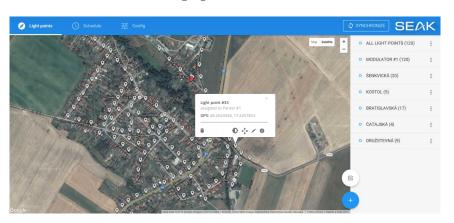

#### Simple & User-friendly

Gives the mayor the power to control the lighting. The StreetLite app is provided on Software-as-a-Service model. We host it and maintain it for you, so you only need a web browser to use it. No installation necessary.

# StreetLite app