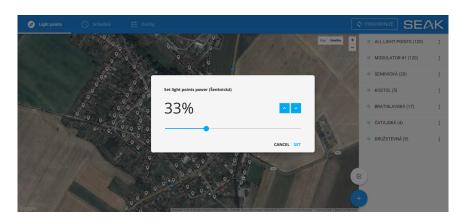

## **Management of intensity**

Manage the light intensity for the whole city, for luminaire groups or for each luminaire individually.