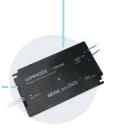

## **LED DRIVER**

SCC 30W - 250W

Connected to dimming module and wired to the LED. DALI or 0-10V.