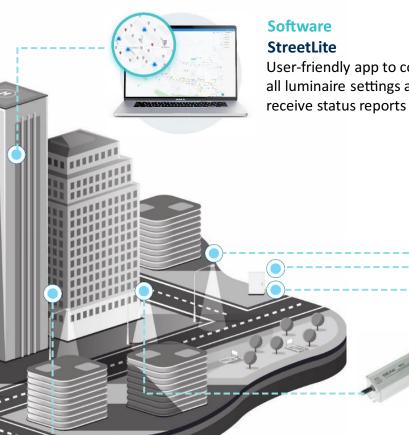

# **SEAK technology**

# Main components of the management system

**Software StreetLite** User-friendly app to control all luminaire settings and